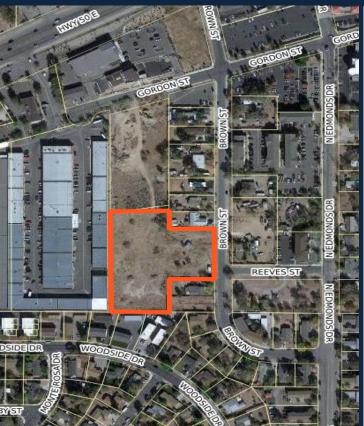

#### BROWN STREET APARTMENTS

#### (81 UNITS)

- LOCATION: WEST SIDE OF BROWN STREET
- APPROVED: JANUARY 29, 2020
- 24 UNITS UNDER CONSTRUCTION