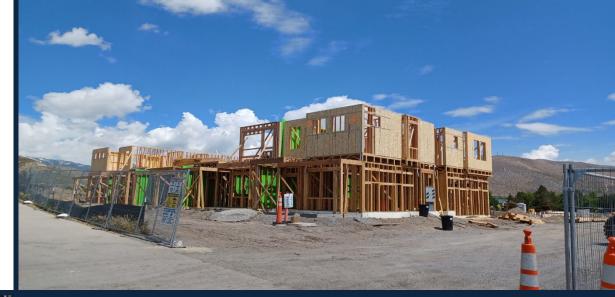

#### SILVER VIEW TOWNHOMES

(34 LOTS)

- LOCATION: CLEARVIEW DRIVE & SILVER SAGE DRIVE
- APPROVED: AUGUST 19, 2021
- 23 UNITS UNDER CONSTRUCTION/COMPLETED