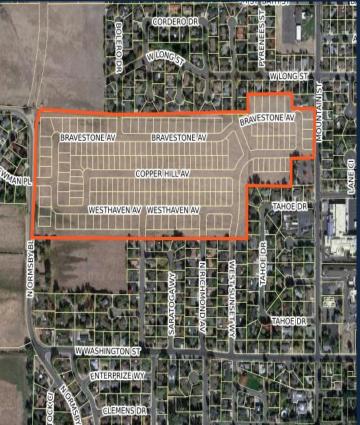

# EMERSON COTTAGES (37 LOTS)

- LOCATION: EASTSIDE OF EMERSON
- APPROVED: FEBRUARY 20, 2020
- 37 UNITS UNDER CONSTRUCTION/COMPLETED