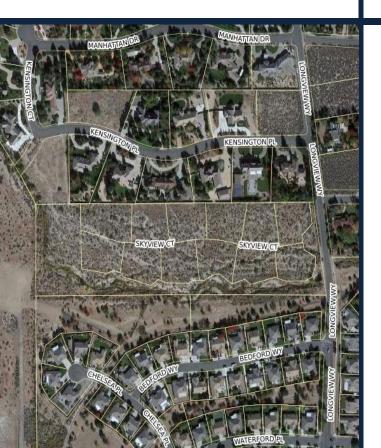

#### ANDERSEN RANCH

## (203 LOTS)

- LOCATION: EASTSIDE OF NORTH ORMSBY BLVD
- APPROVED: JANUARY 3, 2020
- 38 UNITS UNDER CONSTRUCTION/COMPLETED

FRIENDS IN SERVICE HELPING