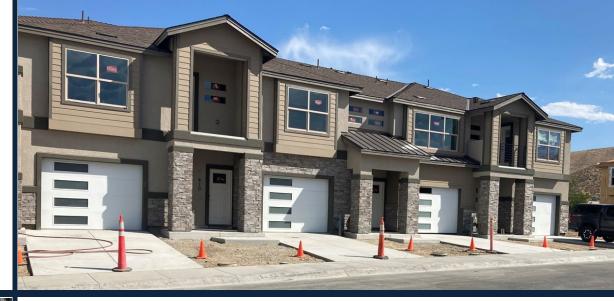

#### SILVER VIEW TOWNHOMES

(34 LOTS)

- LOCATION: CLEARVIEW DRIVE & SILVER SAGE DRIVE
- APPROVED: AUGUST 19, 2021
- 23 UNITS UNDER CONSTRUCTION/COMPLETED