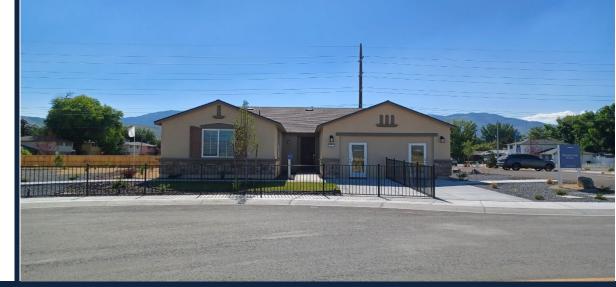

#### MILLS MEADOW BY LENNAR HOMES – PHASE 1C

#### (70 LOTS)

- LOCATION: NORTH OF FIFTH STREET
- APPROVED: AUGUST 18, 2022
- 29 UNITS UNDER CONSTRUCTION/COMPLETED