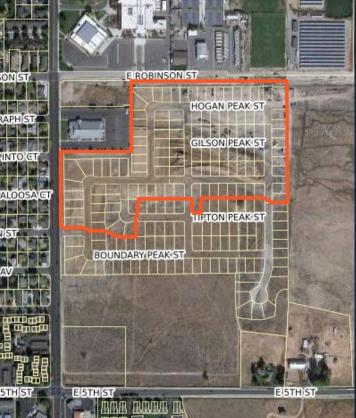

#### ANDERSEN RANCH

## (203 LOTS)

- LOCATION: EASTSIDE OF NORTH ORMSBY BLVD
- APPROVED: JANUARY 3, 2020
- 38 UNITS UNDER CONSTRUCTION/COMPLETED

FRIENDS IN SERVICE HELPING