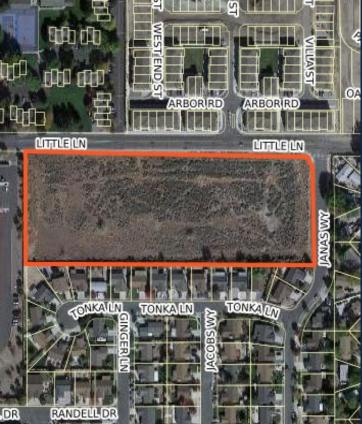

## LITTLE LANE APARTMENTS

## (140 UNITS)

- LOCATION: SOUTH SIDE LITTLE LANE
- APPROVED: JANUARY 27, 2021
- UNDER CONSTRUCTION