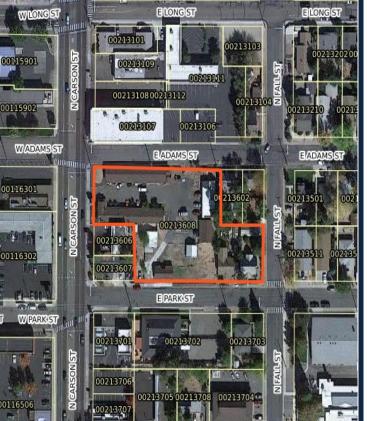

#### ADAMS ESTATES

## (12 LOTS)

- LOCATION: EASTSIDE OF LONGVIEW WAY
- APPROVED: JULY 15, 2021
- 3 UNITS UNDER CONSTRUCTION/COMPLETED