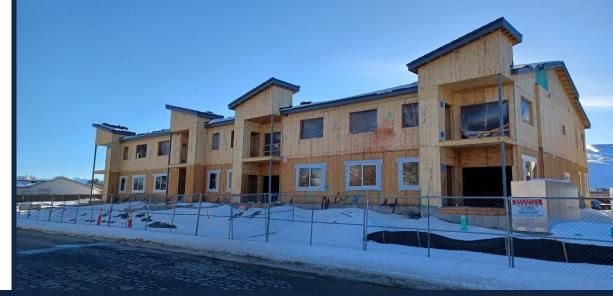

|
| * 2023 is thru August  |      |      |      |      |        |

# NEW HOUSING STARTS

# HOUSES UNDER CONSTRUCTION



# ARBOR VILLAS (146 UNITS)





- LOCATION: NORTHSIDE OF LITTLE LANE
- APPROVED: JUNE 16, 2016
- 86 UNITS UNDER CONSTRUCTION/COMPLETED

#### CROSSCREEK BY RYDER HOMES-PHASE 1A AND 1B

#### (112 LOTS)





٠

- LOCATION: NORTH OF FIFTH STREET
- APPROVED: MARCH 16, 2017 & AUGUST 18, 2022
  - 38 UNITS UNDER CONSTRUCTION/COMPLETED

#### MILLS MEADOW BY LENNAR HOMES – PHASE 1C

#### (70 LOTS)





- LOCATION: NORTH OF FIFTH STREET
- APPROVED: AUGUST 18, 2022
- 29 UNITS UNDER CONSTRUCTION/COMPLETED

# EMERSON COTTAGES (37 LOTS)





- LOCATION: EASTSIDE OF EMERSON
- APPROVED: FEBRUARY 20, 2020
- 37 UNITS UNDER CONSTRUCTION/COMPLETED

## LITTLE LANE APARTMENTS

## (140 UNITS)





- LOCATION: SOUTH SIDE LITTLE LANE
- APPROVED: JANUARY 27, 2021
- UNDER CONSTRUCTION

## LITTLE LANE VILLAGE

## (149 LOTS)





- LOCATION: NORTH SIDE LITTLE LANE
- APPROVED: SEPTEMBER 19, 2019
- 46 UNDER CONSTRUCTION/COMPLETED

# SILVER CREST CONDOMINIUMS

## (51 UNITS)





- LOCATION: OAK STREET AND ROLAND STREET
- APPROVED: SEPTEMBER 19, 2019
- 18 UNITS UNDER CONSTRUCTION

## SILVER OAK PHASE 24A

## (35 LOTS)





- LOCATION: SOUTHSIDE SILVER OAK DRIVE
- APPROVED: SEPTEMBER 16, 1993
- 28 UNITS UNDER CONSTRUCTION/COMPLETED

#### ADAMS ESTATES

## (12 LOTS)



- LOCATION: EASTSIDE OF LONGVIEW WAY
- APPROVED: JULY 15, 2021
- 3 UNITS UNDER CONSTRUCTION/COMPLETED

#### SILVER VIEW TOWNHOMES

(34 LOTS)





- LOCATION: CLEARVIEW DRIVE & SILVER SAGE DRIVE
- APPROVED: AUGUST 19, 2021
- 2