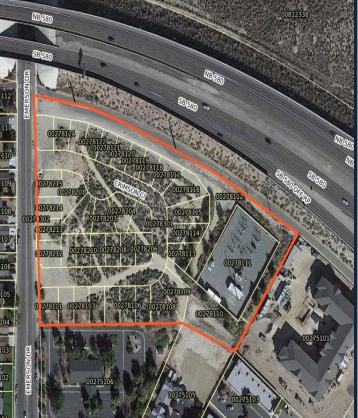

#### CLEARVIEW RIDGE

## (73 LOTS)

- LOCATION: COCHISE STREET & W ROVENTINI WAY
- APPROVED: SEPTEMBER 21, 2006
- SITE IMPROVEMENTS UNDER CONSTRUCTION