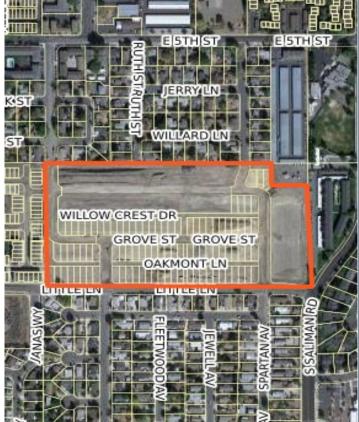

#### LOMPA APARTMENTS

## (360 UNITS)

- LOCATION: NORTH SIDE OF EAST FIFTH STREET
- APPROVED: OCTOBER 26, 2020
- SITE IMPROVEMENTS UNDER CONSTRUCTION