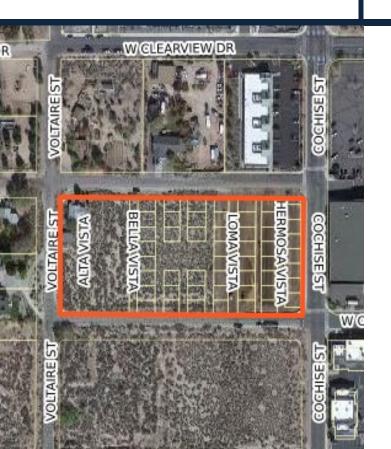

#### CLEARVIEW RIDGE

## (73 LOTS)

- LOCATION: COCHISE STREET & W ROVENTINI WAY
- APPROVED: SEPTEMBER 21, 2006
- SITE IMPROVEMENTS UNDER CONSTRUCTION