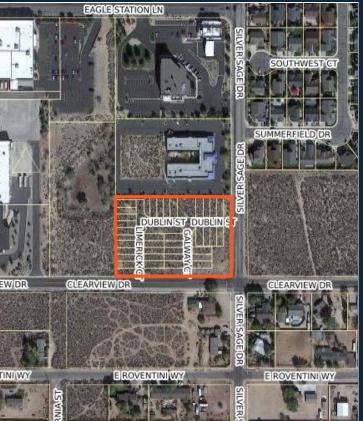

#### SILVER VIEW TOWNHOMES

(34 LOTS)

- LOCATION: CLEARVIEW DRIVE & SILVER SAGE DRIVE
- APPROVED: AUGUST 19, 2021
- 23 UNITS UNDER CONSTRUCTION/COMPLETED