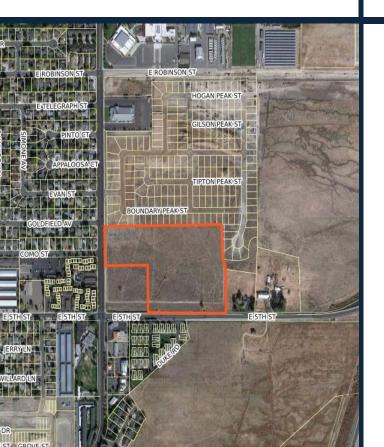

#### LOMPA APARTMENTS

## (360 UNITS)

- LOCATION: NORTH SIDE OF EAST FIFTH STREET
- APPROVED: OCTOBER 26, 2020
- SITE IMPROVEMENTS UNDER CONSTRUCTION