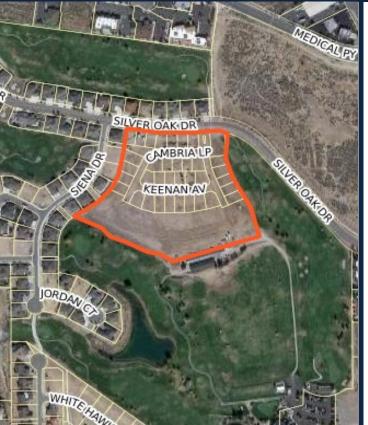

## SILVER OAK PHASE 24A

## (35 LOTS)

- LOCATION: SOUTHSIDE SILVER OAK DRIVE
- APPROVED: SEPTEMBER 16, 1993
- 28 UNITS UNDER CONSTRUCTION/COMPLETED