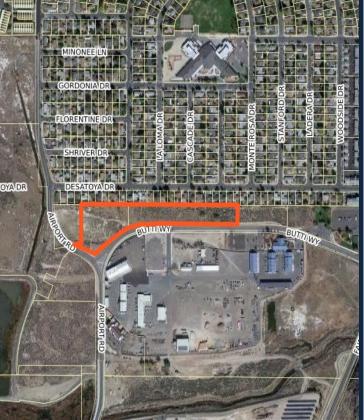

#### SIERRA FLATS APARTMENTS

## (160 UNITS)

- LOCATION: NORTH SIDE OF BUTTI WAY
- 160 UNITS UNDER CONSTRUCTION