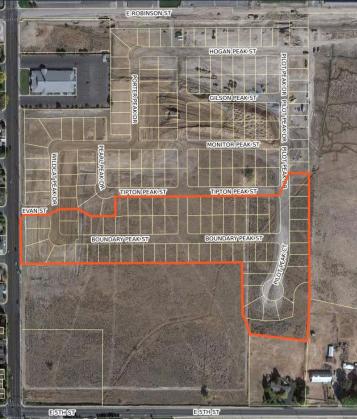

#### ANDERSEN RANCH

## (203 LOTS)

- LOCATION: EASTSIDE OF NORTH ORMSBY BLVD
- APPROVED: JANUARY 3, 2020
- 38 UNITS UNDER CONSTRUCTION/COMPLETED

FRIENDS IN SERVICE HELPING