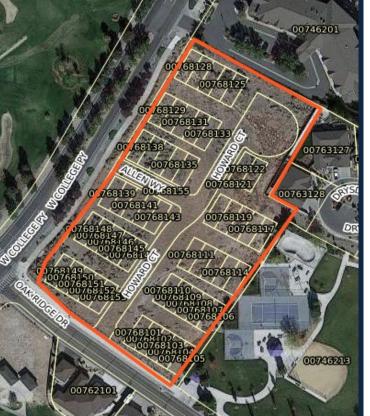

## ROSEVIEW TOWNHOMES

## (52 UNITS)

- LOCATION: OAK RIDGE DRIVE & W COLLEGE PKWY
- APPROVED: JANUARY 3, 2020
- 30 UNITS (6 BUILDINGS) UNDER CONSTRUCTION